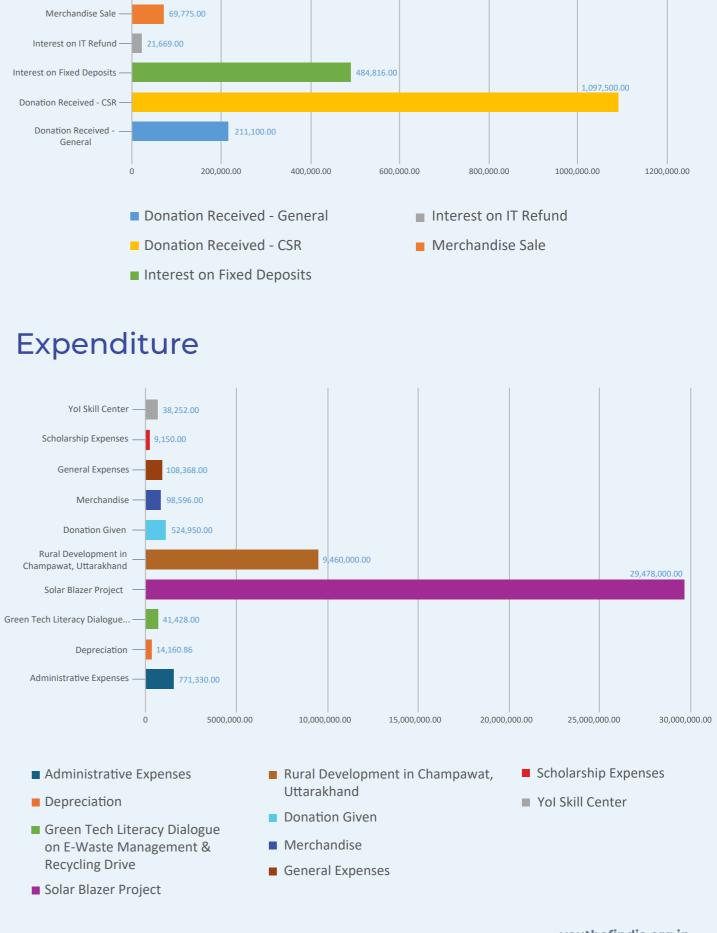

On the expenditure front, the Foundation's total application of funds was ₹4,05,47,049.86. The Rural Development in Champawat, Uttarakhand and The Solar Blazer Project in Jangaon were the major projects undertaken by the Foundation. The expenditure was made from the CSR funds received in the second quarter.

#### Income & Expenditure Account For the quarter ended 31<sup>st</sup> December, 2024

| То | Expenditure                                    | Amount        | Ву | Income                                    | Amount        |
|----|------------------------------------------------|---------------|----|-------------------------------------------|---------------|
| То | Administrative Expenses                        | 771,330.00    | Ву | Donation Received - General               | 211,100.00    |
|    | Annexure-r                                     |               | Ву | Donation Received - CSR                   |               |
| То | Depreciation<br>Annexure-2                     | 14,160.86     |    | - IDBI Bank                               | 997,500.00    |
| То | CSR Expenses                                   |               |    | - Skyes & Ray Equities (India)<br>Limited | 100,000.00    |
|    | - Green Tech Literacy<br>Dialogue on E-Waste   | 41,428.00     | Ву | Interest on Fixed Deposits                | 484,816.00    |
|    | Management & Recycling<br>Drive                |               | Ву | Interest on IT Refund                     | 21,669.00     |
|    | Annexure-3                                     |               | Ву | Merchandise Sale                          | 69,775.00     |
|    | - Solar Blazer Project<br>Annexure-4           | 29,478,000.00 | Ву | Mssc. Receipts                            | 1.00          |
|    | -Rural Development in                          |               | Ву | Excess of Expenditure over<br>Income      | 38,662,188.86 |
|    | Champawat,<br>Uttarakhand<br><i>Annexure-5</i> | 9,460,000.00  |    |                                           |               |
| То | Donation Given<br>Annexure-6                   | 524,950.00    |    |                                           |               |
| То | Event Expenses                                 | 96,888.00     |    |                                           |               |
|    | - Plantation ( Food )                          | 2,815.00      |    |                                           |               |
| То | Merchandise<br>Annexure-7                      | 98,596.00     |    |                                           |               |
| То | General Expenses<br>Annexure-8                 | 108,368.00    |    |                                           |               |
| То | Scholarship Expenses<br>Annexure-9             | 9,150.00      |    |                                           |               |
| То | Yol Skill Center<br>Annexure-10                | 38,252.00     |    |                                           |               |
|    |                                                | 40,547,049.86 |    |                                           | 40,547,049.86 |