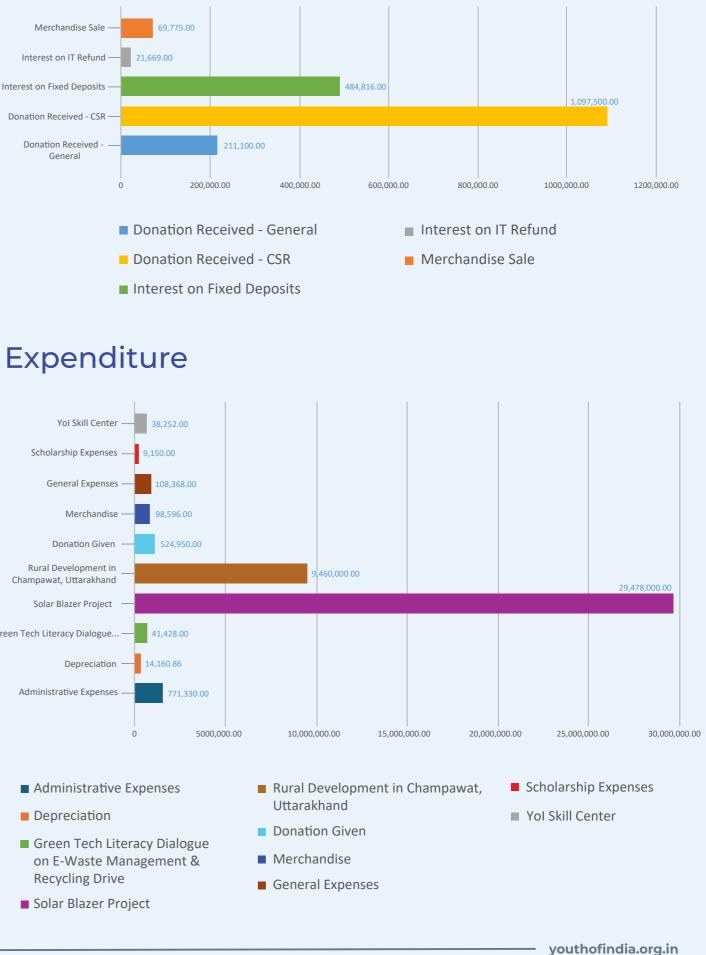

#### **Financial Overview:**

The total receipts for the quarter amounted to ₹18,84,861. The receipts were sourced from various streams, including CSR donations, interest income and general fundraising, which underscores the Foundation's ability to attract diversified financial support.

#### Income & Expenditure Account For the quarter ended 31<sup>st</sup> December, 2024

| То | Expenditure                                    | Amount        | Ву | Income                                    | Amount        |
|----|------------------------------------------------|---------------|----|-------------------------------------------|---------------|
| То | Administrative Expenses                        | 771,330.00    | Ву | Donation Received - General               | 211,100.00    |
|    | Annexure-r                                     |               | Ву | Donation Received - CSR                   |               |
| То | Depreciation<br>Annexure-2                     | 14,160.86     |    | - IDBI Bank                               | 997,500.00    |
| То | CSR Expenses                                   |               |    | - Skyes & Ray Equities (India)<br>Limited | 100,000.00    |
|    | - Green Tech Literacy<br>Dialogue on E-Waste   | 41,428.00     | Ву | Interest on Fixed Deposits                | 484,816.00    |
|    | Management & Recycling<br>Drive                |               | Ву | Interest on IT Refund                     | 21,669.00     |
|    | Annexure-3                                     |               | Ву | Merchandise Sale                          | 69,775.00     |
|    | - Solar Blazer Project<br>Annexure-4           | 29,478,000.00 | Ву | Mssc. Receipts                            | 1.00          |
|    | -Rural Development in                          |               | Ву | Excess of Expenditure over<br>Income      | 38,662,188.86 |
|    | Champawat,<br>Uttarakhand<br><i>Annexure-5</i> | 9,460,000.00  |    |                                           |               |
| То | Donation Given<br>Annexure-6                   | 524,950.00    |    |                                           |               |
| То | Event Expenses                                 | 96,888.00     |    |                                           |               |
|    | - Plantation ( Food )                          | 2,815.00      |    |                                           |               |
| То | Merchandise<br>Annexure-7                      | 98,596.00     |    |                                           |               |
| То | General Expenses<br>Annexure-8                 | 108,368.00    |    |                                           |               |
| То | Scholarship Expenses<br>Annexure-9             | 9,150.00      |    |                                           |               |
| То | Yol Skill Center<br>Annexure-10                | 38,252.00     |    |                                           |               |
|    |                                                | 40,547,049.86 |    |                                           | 40,547,049.86 |